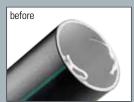

## **SELF ADJUSTING CHAMFERING TOOL**

UNIQUE MECHANISM ENABLES QUICK OUTER EDGE BURR REMOVAL EXTREMELY FAST CHAMFERING ON EXTERNAL TUBES IDEAL FOR THE OUTSIDE DIAMETER OF PLASTIC PIPES

Works on different plastic pipes and tubes such as UPVC, PVC, PP, PE, CPVC, ABS etc.