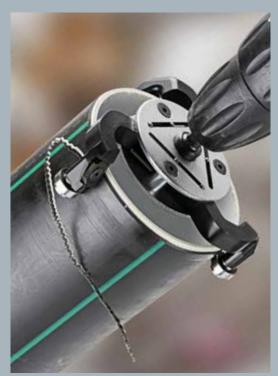

## **SELF ADJUSTING CHAMFERING TOOL**

UNIQUE MECHANISM ENABLES QUICK OUTER EDGE BURR REMOVAL EXTREMELY FAST CHAMFERING ON EXTERNAL TUBES IDEAL FOR THE OUTSIDE DIAMETER OF PLASTIC PIPES

Works on different plastic pipes and tubes such as UPVC, PVC, PP, PE, CPVC, ABS etc.

Working range: 75 - 110 mm (2½"- 4"), 110 - 160 mm (4"- 6")

Works best with standard electric/cordless drills - 14V and up.

For best performance run the drill at a low RPM.

Use the drill position setting.

Same blade is used for both models and is replaceable

| order no. | range             |          |
|-----------|-------------------|----------|
| PC2000    | 75 - 110 mm       | 2½" - 4" |
| PC3000    | 110 - 160 mm      | 4"- 6"   |
| PC1100    | Replacement blade |          |