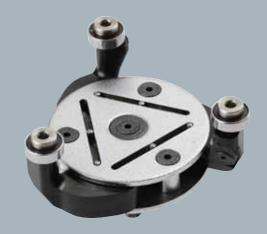

## Spider Burr

## **SELF ADJUSTING CHAMFERING TOOL**

UNIQUE MECHANISM ENABLES QUICK OUTER EDGE BURR REMOVAL EXTREMELY FAST CHAMFERING ON EXTERNAL TUBES IDEAL FOR THE OUTSIDE DIAMETER OF PLASTIC PIPES

Works on different plastic pipes and tubes such as UPVC, PVC, PP, PE, CPVC, ABS etc.

Working range: 75 - 110 mm (2½"- 4"), 110 - 160 mm (4"- 6")

Works best with standard electric/cordless drills - 14V and up.

For best performance run the drill at a low RPM.

Use the drill position setting.

Same blade is used for both models and is replaceable

| order no. | range             |          |
|-----------|-------------------|----------|
| PC2000    | 75 - 110 mm       | 2½" - 4" |
| PC3000    | 110 - 160 mm      | 4"- 6"   |
| PC1100    | Replacement blade |          |