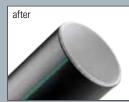

## **SELF ADJUSTING CHAMFERING TOOL**

UNIQUE MECHANISM ENABLES QUICK OUTER EDGE BURR REMOVAL EXTREMELY FAST CHAMFERING ON EXTERNAL TUBES IDEAL FOR THE OUTSIDE DIAMETER OF PLASTIC PIPES

Works on different plastic pipes and tubes such as UPVC, PVC, PP, PE, CPVC, ABS etc.