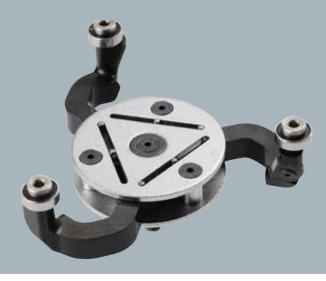

## Spider Burr

## **SELF ADJUSTING CHAMFERING TOOL**

UNIQUE MECHANISM ENABLES QUICK OUTER EDGE BURR REMOVAL EXTREMELY FAST CHAMFERING ON EXTERNAL TUBES IDEAL FOR THE OUTSIDE DIAMETER OF PLASTIC PIPES

Works on different plastic pipes and tubes such as UPVC, PVC, PP, PE, CPVC, ABS etc.

Working range: 75 - 110 mm (2½"- 4"), 110 - 160 mm (4"- 6")

Works best with standard electric/cordless drills - 14V and up.

For best performance run the drill at a low RPM.

Use the drill position setting.

Same blade is used for both models and is replaceable

| order no. | range             |          |
|-----------|-------------------|----------|
| PC2000    | 75 - 110 mm       | 2½" - 4" |
| PC3000    | 110 - 160 mm      | 4"- 6"   |
| PC1100    | Replacement blade |          |